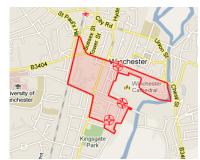

This map shows the boundary of our parish within Winchester. Three churches are marked: St Lawrence, St Swithun's, and St Michael's, now closed, whose former parish is now part of our parish.

(map from achurchnearyou.com, 2010)